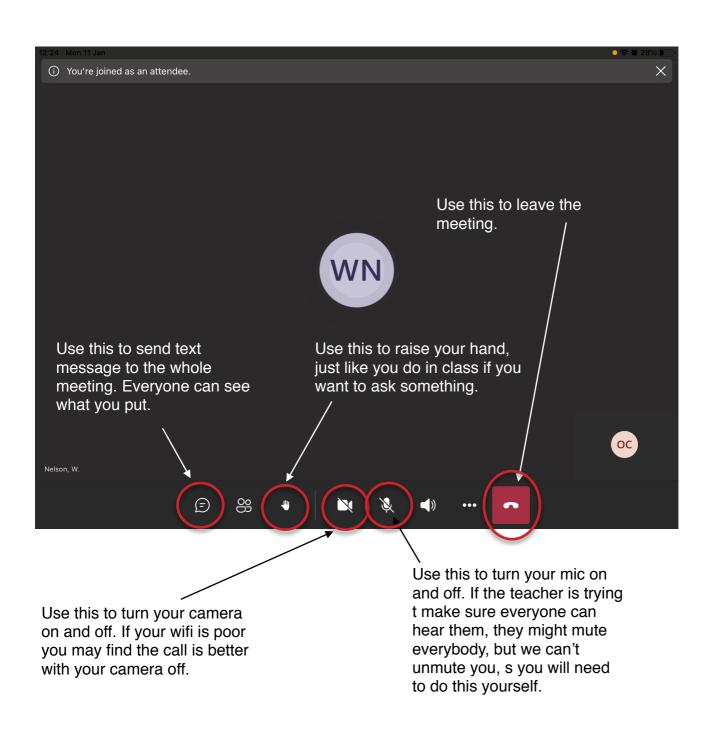

You will get a message saying somebody will let you in. This should only take a few seconds for us to do.

Once we let you in there are some buttons at the bottom of your screen.