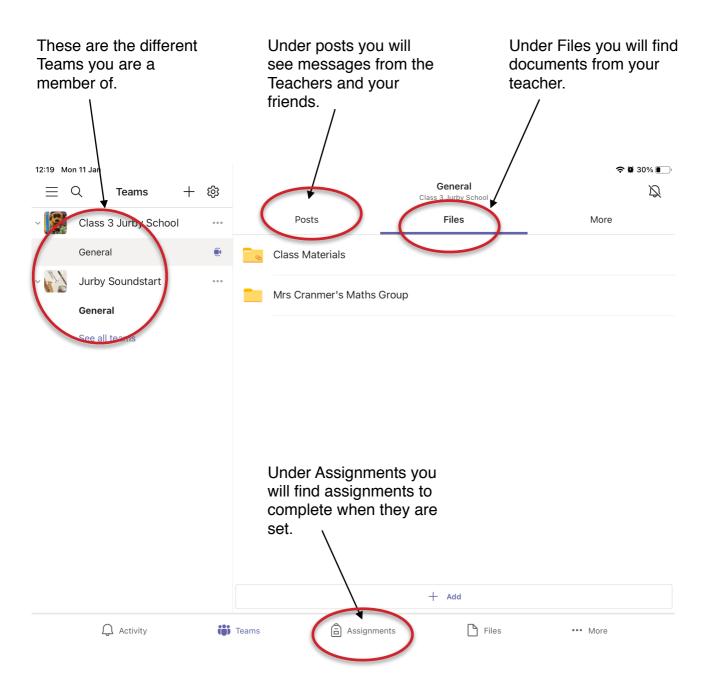

## 5 - When you get in you will see the view below or similar.

Under Posts you can ask questions, and answer any questions that your friends have asked. Anything you write is visible to the whole class, so remember to think, is it kind, is it nice, is it needed?