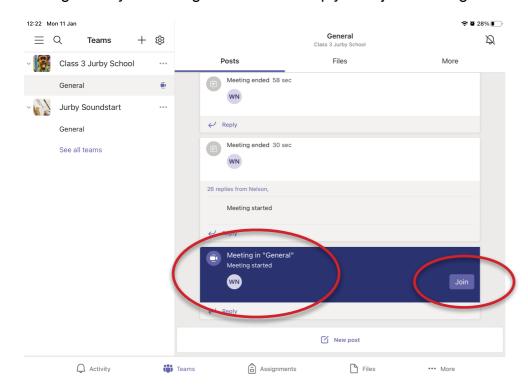

## Meetings

Now that you are logged in, you don't need to click on a link to join the meeting. Instead you will get a message to say a meeting has started. Simply click join meeting when it appears.

When you join the meeting you will get an option to join with your camera on or off and your microphone on or off. Please join with your camera on so we know who it is, but you can turn if off once we have said hello if you want to.