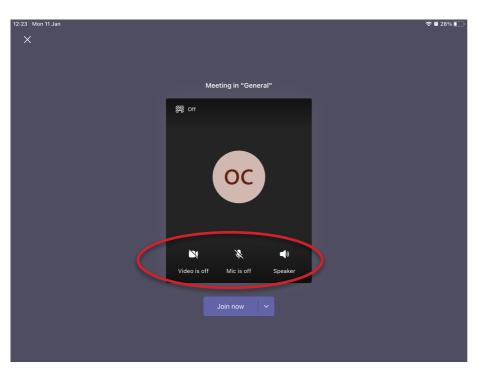

## Meetings

Now that you are logged in, you don't need to click on a link to join the meeting. Instead you will get a message to say a meeting has started. Simply click join meeting when it appears.

When you join the meeting you will get an option to join with your camera on or off and your microphone on or off. Please join with your camera on so we know who it is, but you can turn if off once we have said hello if you want to.

You will get a message saying somebody will let you in. This should only take a few seconds for us to do.

Once we let you in there are some buttons at the bottom of your screen.